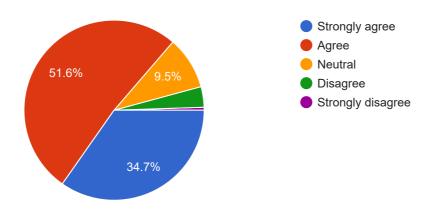

1

Various extra-curricular programs are organized throughout the session in the college like NSS, Sports Festival, Rover Ranger camp and Youth Festival and National Integration Week.

190 responses

Adequate sports facilities are available in the college. Various sports activities and sports festivals are organized throughout the year. 190 responses