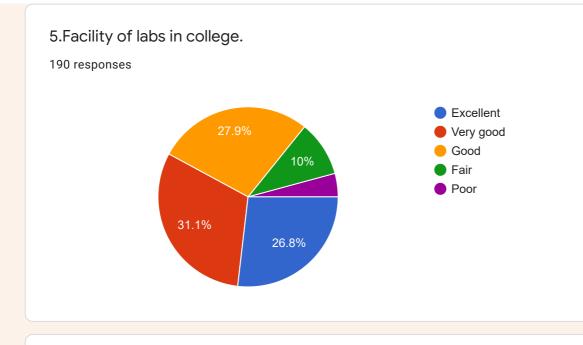

|   |
| Choose Your Mentor form the list |                                                                                                                             |   |
| 19.5%                            | <ul> <li>Dr. Pardeep Kumar (B.Ed. De…</li> <li>Dr. Arvind Kumar (B.Ed. Depa…</li> <li>Deepak Kumar Sharma (B.Ed…</li> </ul> |   |









1

Various extra-curricular programs are organized throughout the session in the college like NSS, Sports Festival, Rover Ranger camp and Youth Festival and National Integration Week.

190 responses



Adequate sports facilities are available in the college. Various sports activities and sports festivals are organized throughout the year. 190 responses













8. Facility if Drinking Water in college .



9. Facility of toilets in college.

190 responses









## 11. Rate your teacher behavior on 1-5 scale .





190 responses



13. Give your suggestion for the development of your college.

| No                                                                                                                                                                                                                                  |   |
|-------------------------------------------------------------------------------------------------------------------------------------------------------------------------------------------------------------------------------------|---|
| Nothing