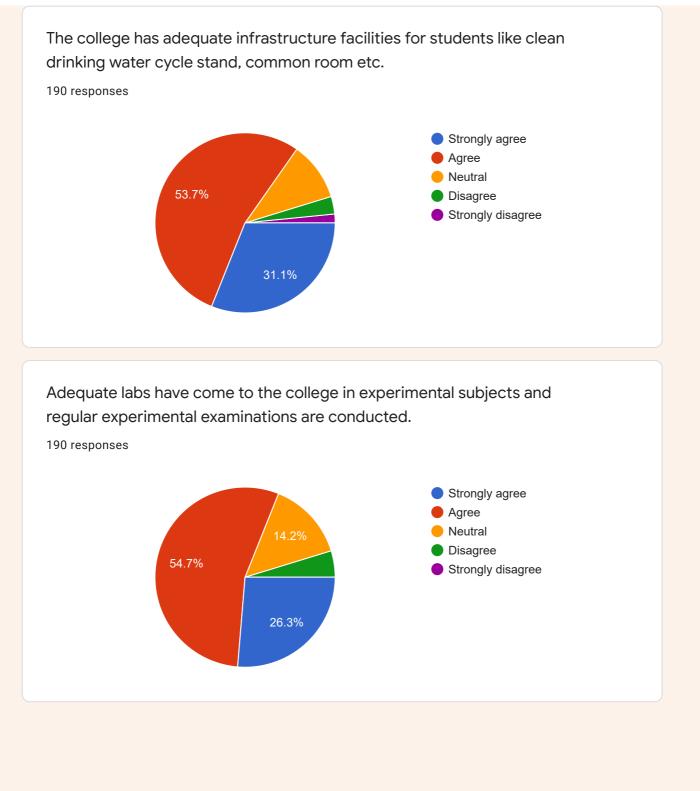

|   |
| 7983928319                       |                                                                                                                             | • |
|                                  |                                                                                                                             |   |
| Choose Your Mentor form the list |                                                                                                                             |   |
| 19.5%                            | <ul> <li>Dr. Pardeep Kumar (B.Ed. De…</li> <li>Dr. Arvind Kumar (B.Ed. Depa…</li> <li>Deepak Kumar Sharma (B.Ed…</li> </ul> |   |









1

Various extra-curricular programs are organized throughout the session in the college like NSS, Sports Festival, Rover Ranger camp and Youth Festival and National Integration Week.

190 responses



Adequate sports facilities are available in the college. Various sports activities and sports festivals are organized throughout the year. 190 responses













8. Facility if Drinking Water in college .



9. Facility of toilets in college.

190 responses









## 11. Rate your teacher behavior on 1-5 scale .





190 responses



13. Give your suggestion for the development of your college.

| No