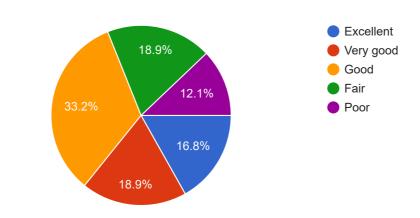

8. Facility if Drinking Water in college .

9. Facility of toilets in college.

190 responses