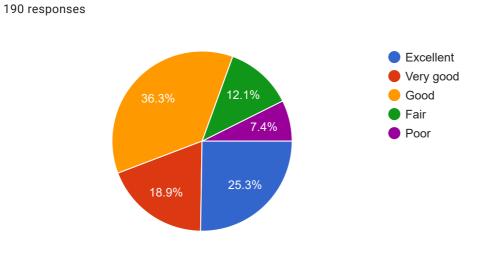

8. Facility if Drinking Water in college .

9. Facility of toilets in college.

190 responses