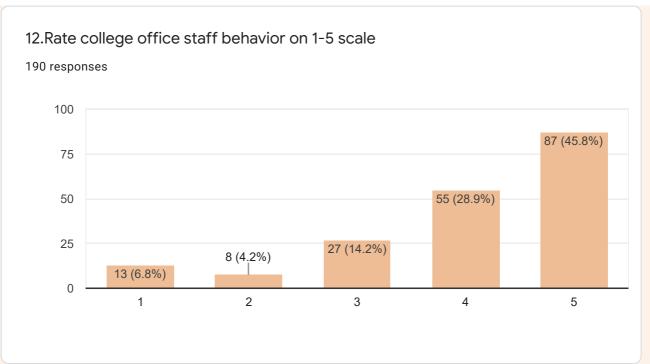

## 11. Rate your teacher behavior on 1-5 scale .

190 responses

13. Give your suggestion for the development of your college.

| No                                                                                                                                                                                                                                  |   |
|-------------------------------------------------------------------------------------------------------------------------------------------------------------------------------------------------------------------------------------|---|
| Nothing                                                                                                                                                                                                                             |   |
| Good                                                                                                                                                                                                                                |   |
| No suggestion                                                                                                                                                                                                                       |   |
| Yes                                                                                                                                                                                                                                 |   |
| No suggestion                                                                                                                                                                                                                       |   |
| Need more young staff and young teachers in college. Furniture and infrastructure is too old , it's no more a iconic college because everything seems unusable and damaged all around.Needs top to bottom restoration in every way. |   |
| Excellent                                                                                                                                                                                                                           | • |
|                                                                                                                                                                                                                                     |   |
| This content is neither created nor endorsed by Google. <u>Report Abuse - Terms of Service</u> - <u>Privacy Policy</u>                                                                                                              |   |
| Google Forms                                                                                                                                                                                                                        |   |