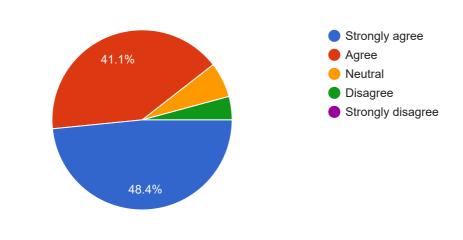

1

Various extra-curricular programs are organized throughout the session in the college like NSS, Sports Festival, Rover Ranger camp and Youth Festival and National Integration Week.

190 responses

Adequate sports facilities are available in the college. Various sports activities and sports festivals are organized throughout the year. 190 responses