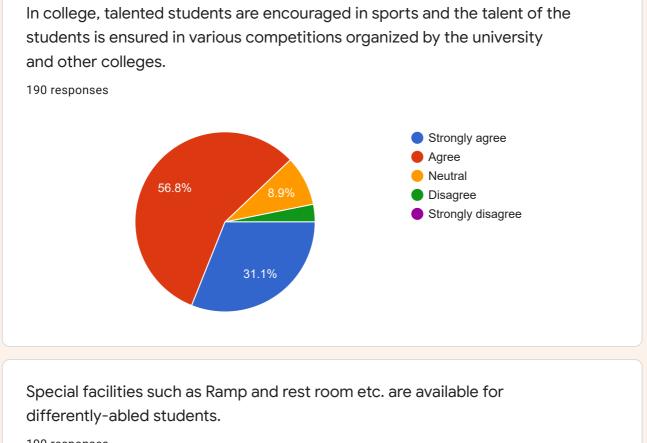

|   |
| Choose Your Mentor form the list |                                                                                                                             |   |
| 19.5%                            | <ul> <li>Dr. Pardeep Kumar (B.Ed. De…</li> <li>Dr. Arvind Kumar (B.Ed. Depa…</li> <li>Deepak Kumar Sharma (B.Ed…</li> </ul> |   |









1

Various extra-curricular programs are organized throughout the session in the college like NSS, Sports Festival, Rover Ranger camp and Youth Festival and National Integration Week.

190 responses



Adequate sports facilities are available in the college. Various sports activities and sports festivals are organized throughout the year. 190 responses













8. Facility if Drinking Water in college .



9. Facility of toilets in college.

190 responses









## 11. Rate your teacher behavior on 1-5 scale .





190 responses



13. Give your suggestion for the development of your college.

| No                                                                                                                                                                                                                                  |   |
|-------------------------------------------------------------------------------------------------------------------------------------------------------------------------------------------------------------------------------------|---|
| Nothing