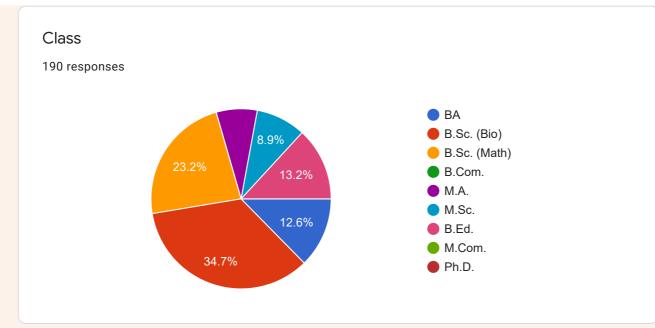

## Student Feedback Form

190 responses

**Publish analytics** 

Name of Student

190 responses

Ravi Kumar

Muskan Saxena

Fiza bi

Tauseef Hasan

Karan Bhatia

Rishabh

Ajay saini

Shivali Yadav

Mohini Singh

▼



Admission No.(As mention on your ID card)

190 responses

| 3000 |   |
|------|---|
| 2504 |   |
| 4224 |   |
| 2421 |   |
| 6413 |   |
| 5857 |   |
| 3778 |   |
| 5838 |   |
| 2416 | • |

| Your Mobile no<br>190 responses  |                                                                                                                             |   |
|----------------------------------|-----------------------------------------------------------------------------------------------------------------------------|---|
| 9634785230                       |                                                                                                                             |   |
| 9897921508                       |