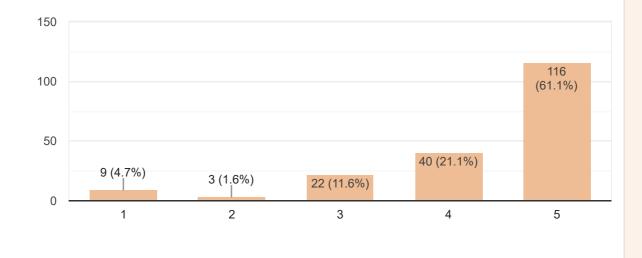

8. Facility if Drinking Water in college .

9. Facility of toilets in college.

190 responses